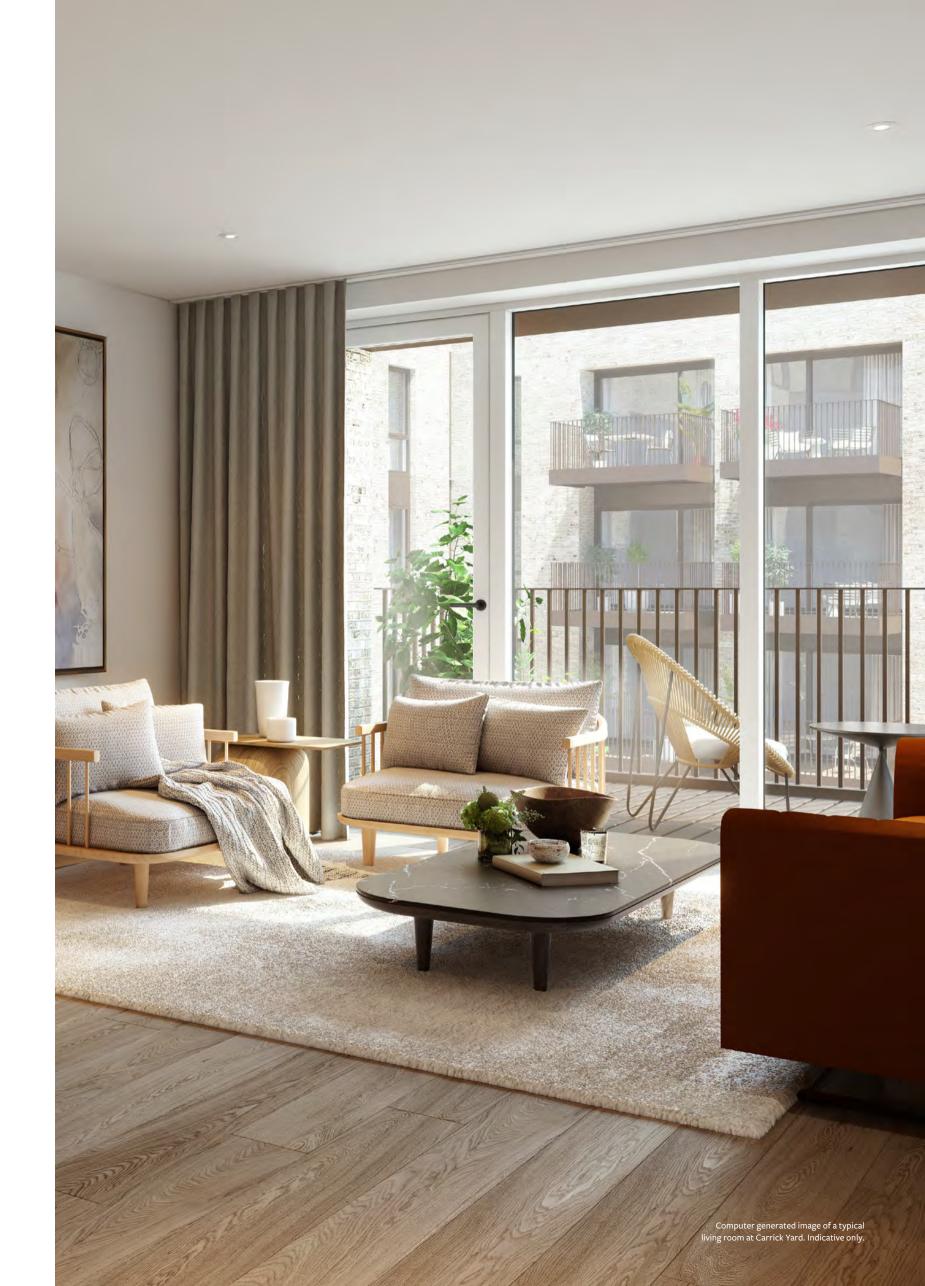

# "Make yourself comfortable"

The open plan living spaces are perfect for entertaining, their floor-to-ceiling windows flooding them with light and warmth.

61

#### General

- Recessed energy efficient LED downlights throughout
- Engineered single plank oak timber floors to hallway, living space and kitchen
- 100% wool cut-pile carpet to all bedrooms
- Large format porcelain floor tiles to bathrooms
- White painted plasterboard ceilings to all rooms
- White painted plasterboard walls to all rooms
- Satellite/TV/phone sockets to living area
- Underfloor heating throughout
- Comfort cooling to living area and master bedroom
- Brushed stainless steel sockets and switches