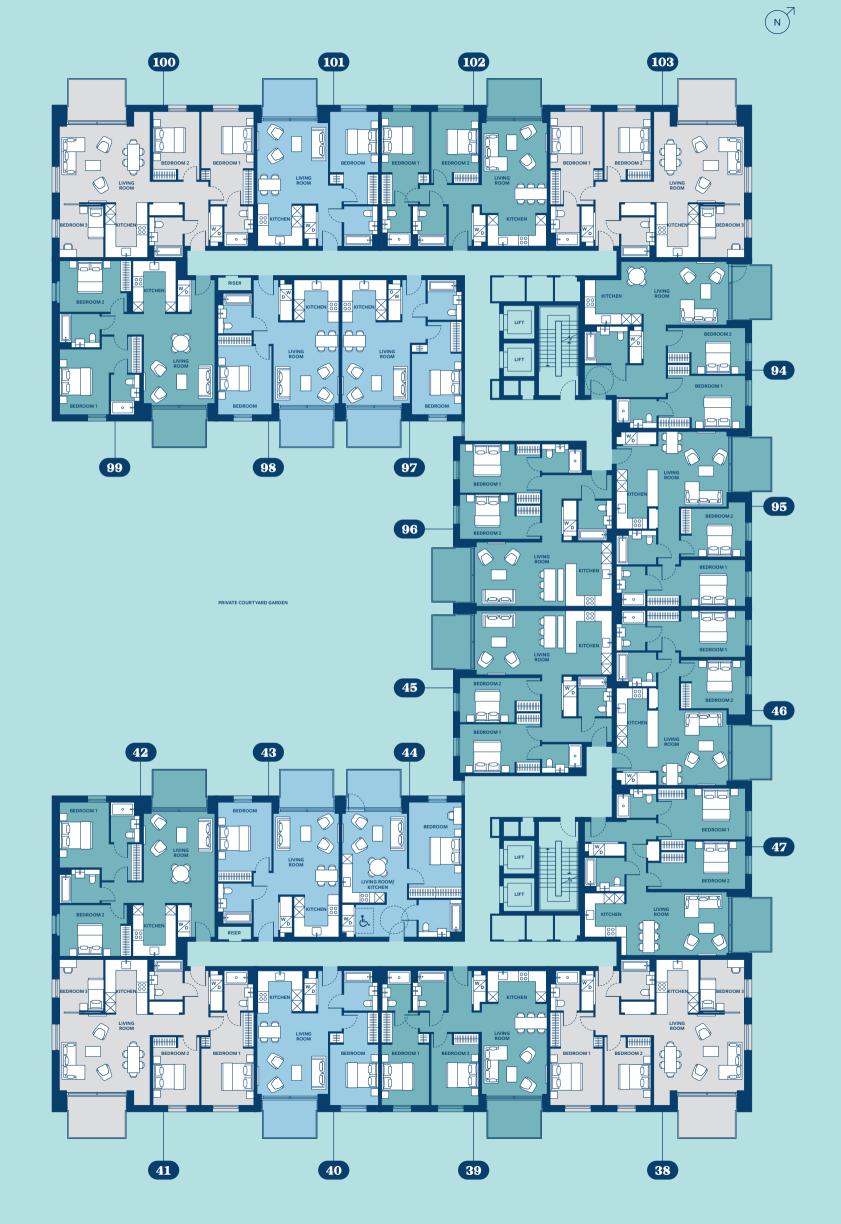

#### (1Bedroom)

| Apartment 53 | 51.4 sq m/553.3 sq ft |
|--------------|-----------------------|
| Kitchen      | 2.70m x 2.50m         |
| Living room  | 4.51m x 3.63m         |
| Bedroom      | 4.54m x 3.47m         |
| Terrace      | 12.8 sq m/137.8 sq ft |

#### 2 Bedroom

Terrace

| Apartment 49 | 78.7 sq m/847.1 sq ft |
|--------------|-----------------------|
| Kitchen      | 3.99m x 1.85m         |
| Living room  | 4.75 x 3.44m          |
| Bedroom 1    | 3.64m x 3.71m         |
| Bedroom 2    | 3.70m x 3.34m         |
| Terrace      | 27.0 sq m/290.6 sq ft |
|              |                       |

#### 3 Bedroom

| <b>Apartment 48</b> | 96.4 sq m/1,037.6 sq ft |
|---------------------|-------------------------|
| Kitchen             | 4.28m x 1.83m           |
| Living room         | 5.29m x 4.28m           |
| Bedroom 1           | 5.21m x 2.78m           |
| Bedroom 2           | 3.70m x 3.53m           |
| Bedroom 3           | 4.19m x 3.20m           |
| Terrace             | 44.8 sq m/482.2 sq ft   |

Floorplans are not to scale and are indicative only. Location of windows, doors, bathroom fittings, kitchen units and appliances may differ. Dimensions given are approximate and should not be used to order carpets or furniture. Balcony and terrace sizes and locations may differ from those illustrated.

2 Bedroom
3 Bedroom