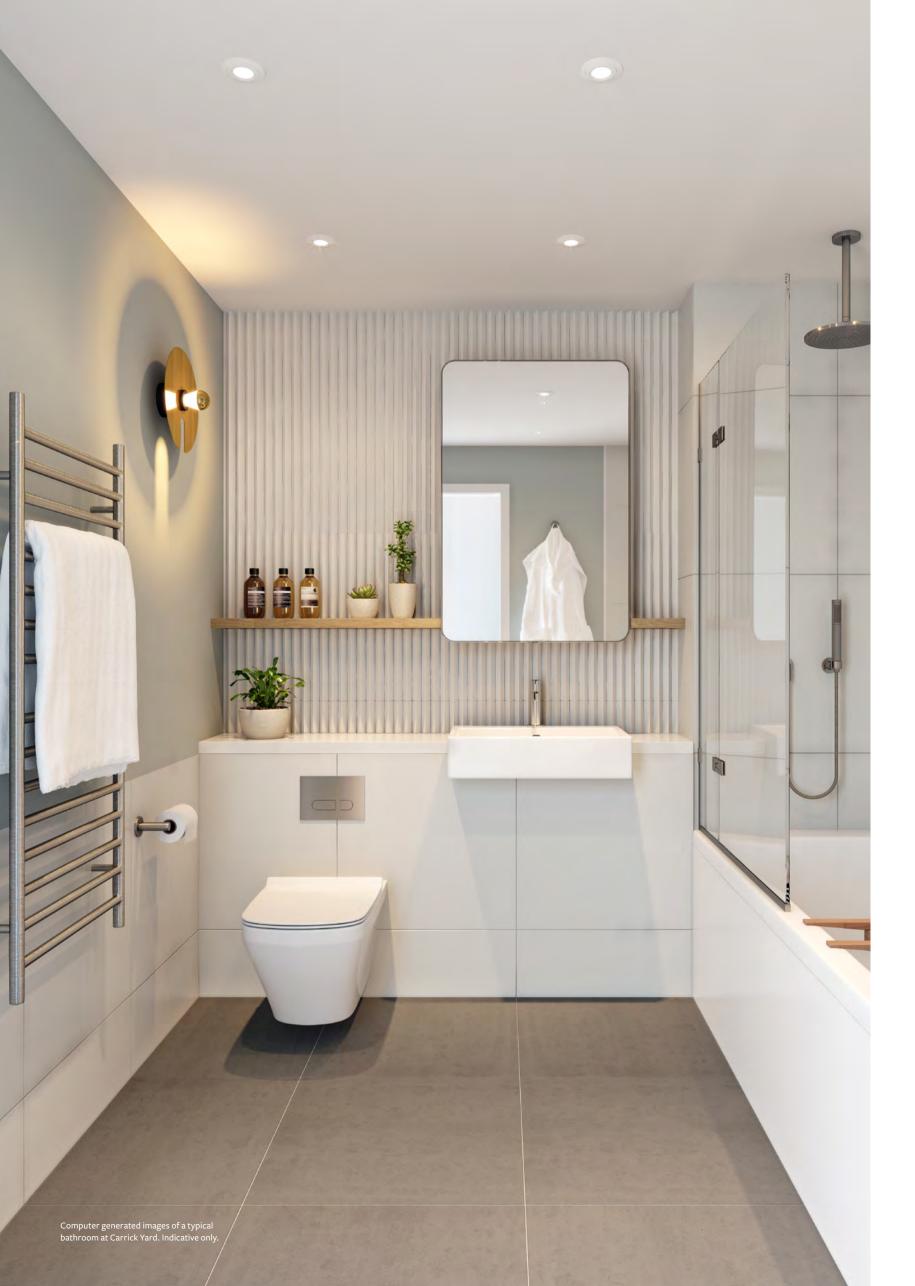

#### **Bathrooms and ensuites**

- White ceramic washbasin and wall mounted WC
- Brushed stainless steel sanitaryware
- White enamelled steel bath with brushed nickel finish thermostatically controlled hand held shower and fixed rain shower over
- White enamelled steel shower tray with brushed nickel finish thermostatically controlled hand held shower and fixed rain shower
- Glass shower and bath screen
- Bespoke mirrored wall cabinet with heated mirror and built in shaver socket
- Thermostatic electric stainless steel towel rail/ warmer with timer
- Porcelain large format wall tiles
- Ceramic feature wall tiles behind sink and WC
- Brushed nickel finish robe hook, towel rail and toilet roll holder