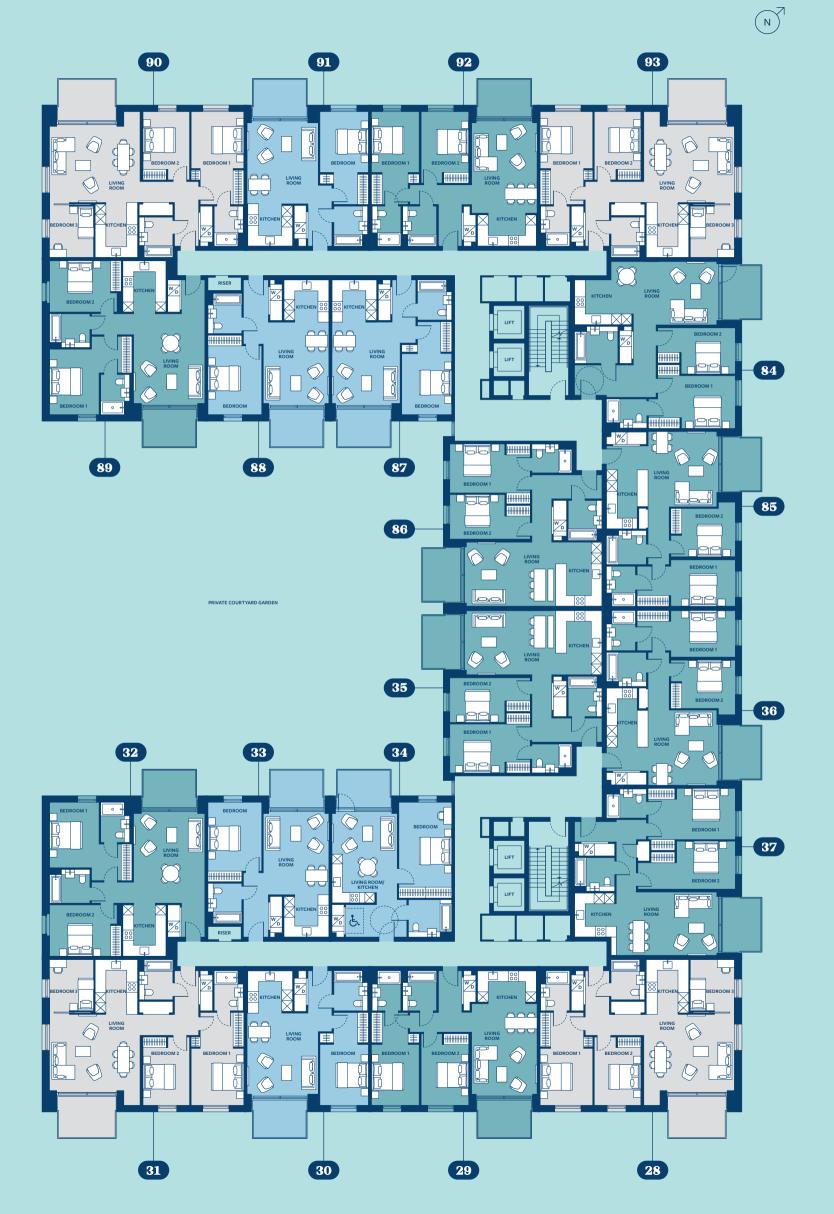

### Ground

#### Studio

| Apartment 54 | 39.4 sq m/424.1 sq ft |
|--------------|-----------------------|
| Living area  | 6.00m x 5.72m         |
| Balcony      | 5.7 sq m/61.3 sq ft   |

#### 1Bedroom

| Apartment 01 | 53.2 sq m/572.6 sq ft |
|--------------|-----------------------|
| Kitchen      | 2.70m x 2.55m         |
| Living room  | 4.48m x 3.98m         |
| Bedroom      | 5.13m x 2.90m         |
| Balcony      | 7.4 sq m/79.7 sq ft   |

#### 2 Bedroom

| Apartment 02 | 90.1 sq m/969.8 sq ft |
|--------------|-----------------------|
| Kitchen      | 2.70m x 3.39m         |
| Living room  | 3.70m x 6.69m         |
| Bedroom 1    | 5.47m x 2.93m         |
| Bedroom 2    | 4.17m x 2.82m         |
| Terrace      | 27.2 sa m/292.8 sa ft |

#### 3 Bedroom

| Apartment 04 | 95.0 sq m/1,022.6 sq ft |
|--------------|-------------------------|
| Kitchen      | 3.30m x 2.55m           |
| Living room  | 5.37m x 4.40m           |
| Bedroom 1    | 5.48m x 3.12m           |
| Bedroom 2    | 4.00m x 2.85m           |
| Bedroom 3    | 3.00m x 2.57m           |
| Terrace      | 18 sq m/193.8 sq ft     |
|              |                         |

Floorplans are not to scale and are indicative only. Location of windows, doors, bathroom fittings, kitchen units and appliances may differ. Dimensions given are approximate and should not be used to order carpets or furniture. Balcony and terrace sizes and locations may differ from those illustrated.