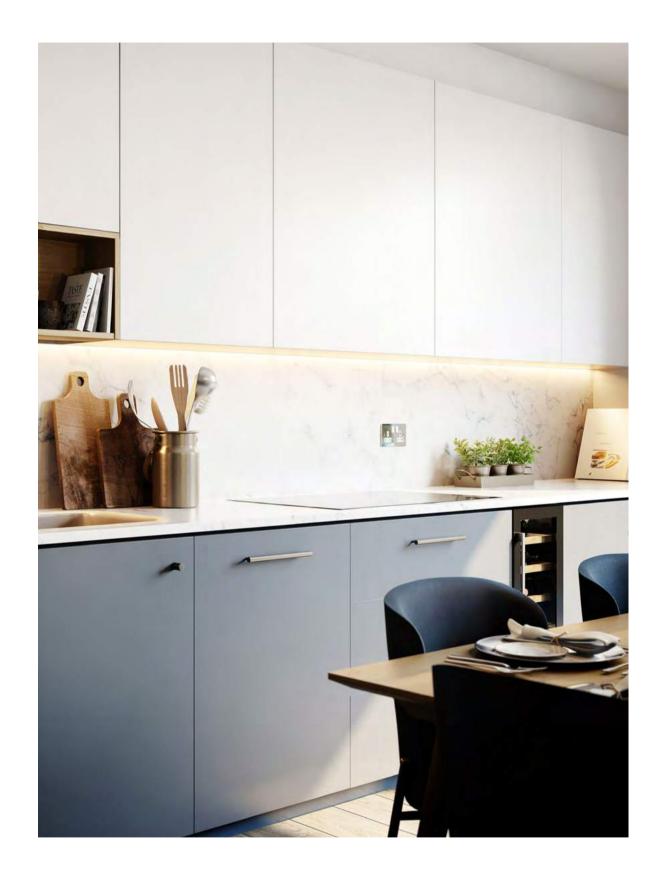

#### **Kitchens**

- Bespoke two-tone matte finish kitchen units with feature open timber effect shelving details
- Reconstituted stone worktop and splashback
- Undermounted stainless steel sink with single lever stainless steel mixer tap
- LED under-unit strip lighting
- Siemens single multifunction oven
- Siemens compact microwave oven
- Siemens induction hob
- Siemens fridge/freezer
- Siemens integrated dishwasher
- Siemens washer/dryer (in utility cupboard)
- Integrated extractor fan over hob
- Wine cooler (two and three bedroom apartments only)
- Three section 30l integrated waste bin