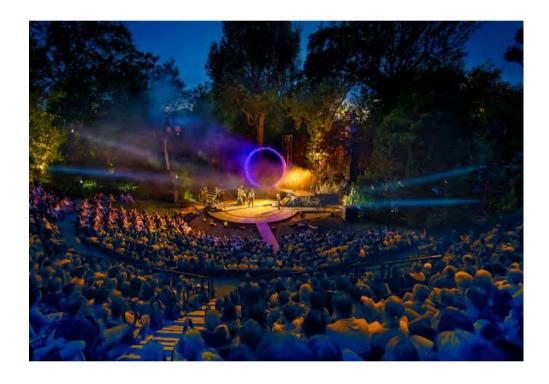

#### Regent's Park Open Air Theatre

A thespian's paradise hidden away in the heart of the park. With the branches of overhanging trees so close behind, nature itself feels a part of the set – a rare theatre experience a world away from the West End.

#### Lofe

Regent's Park Open Air Theatre midway through an evening performance.