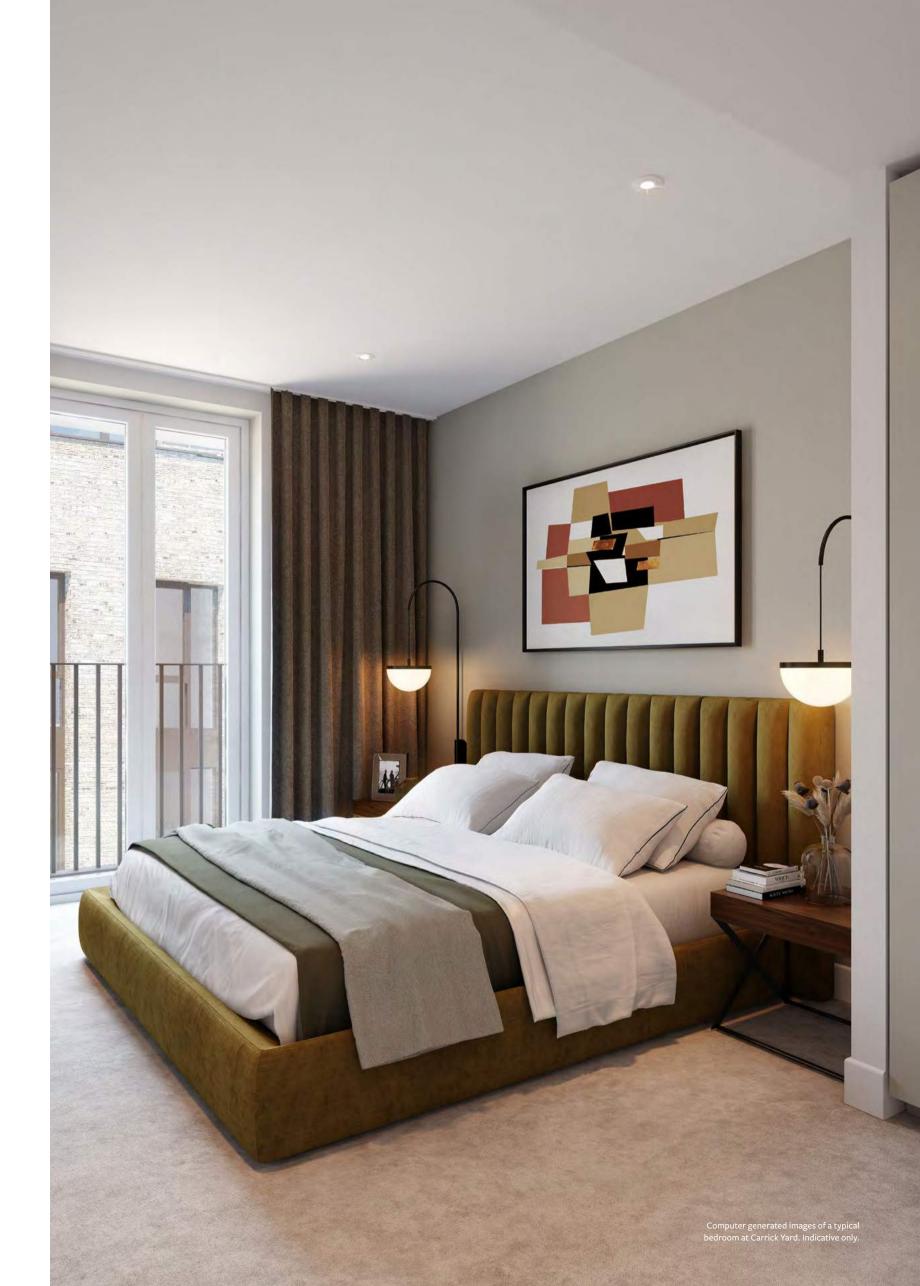

#### General

- Recessed energy efficient LED downlights throughout
- Engineered single plank oak timber floors to hallway, living space and kitchen
- 100% wool cut-pile carpet to all bedrooms
- Large format porcelain floor tiles to bathrooms
- White painted plasterboard ceilings to all rooms
- White painted plasterboard walls to all rooms
- Satellite/TV/phone sockets to living area
- Underfloor heating throughout
- Comfort cooling to living area and master bedroom
- Brushed stainless steel sockets and switches

#### **Bedrooms**

- 100% wool cut-pile carpet to all bedrooms
- Built in wardrobes with leather look back panel and knurled metal handles (master and second bedrooms and some third bedrooms)
- Juliet balcony to some master bedrooms
- TV points in all bedrooms
- Phone socket to all bedrooms