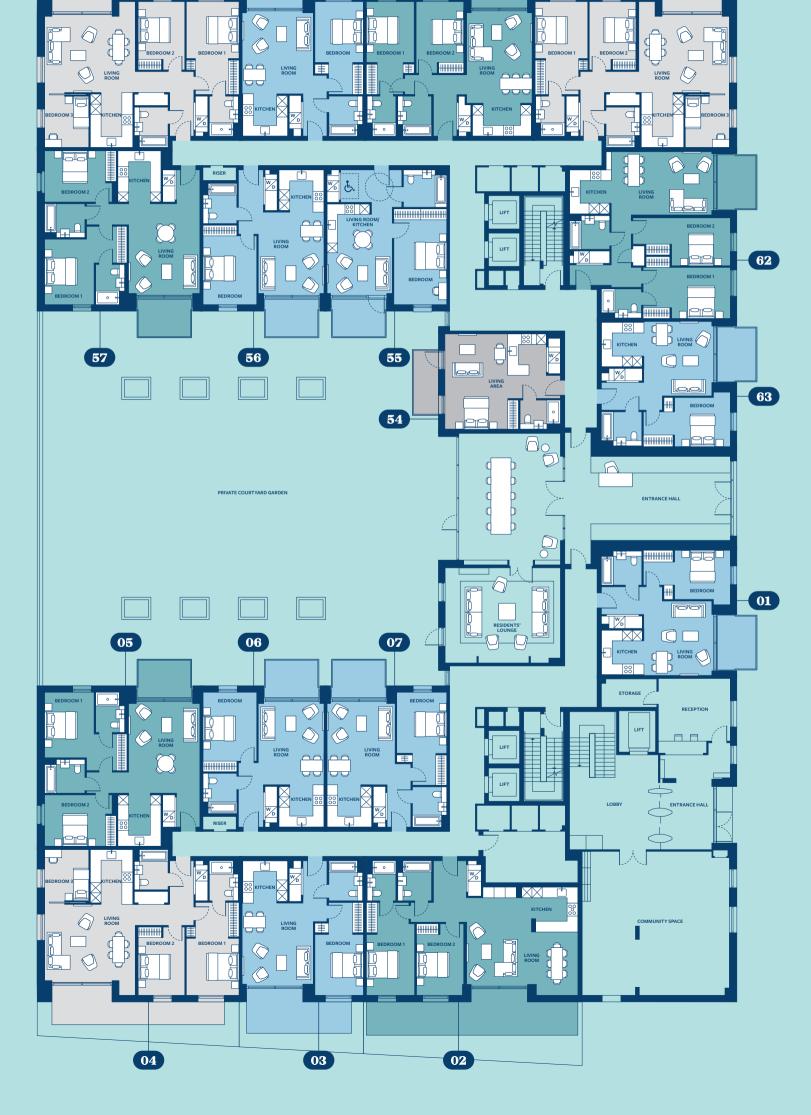

### Ground

#### Studio

| Apartment 54 | 39.4 sq m/424.1 sq ft |
|--------------|-----------------------|
| Living area  | 6.00m x 5.72m         |
| Balcony      | 5.7 sq m/61.3 sq ft   |

#### 1Bedroom

| Apartment 01 | 53.2 sq m/572.6 sq ft |
|--------------|-----------------------|
| Kitchen      | 2.70m x 2.55m         |
| Living room  | 4.48m x 3.98m         |
| Bedroom      | 5.13m x 2.90m         |
| Balcony      | 7.4 sq m/79.7 sq ft   |

| Apartment 55                              | 55.3 sq m/595.2 sq ft                                 |
|-------------------------------------------|-------------------------------------------------------|
| Living room/kitchen<br>Bedroom<br>Balcony | 5.28m x 4.05m<br>5.63m x 3.07m<br>7.2 sq m/77.5 sq ft |
| Баісопу                                   | 7.2 Sq 111/77.3 Sq 1t                                 |

#### 2 Bedroom

| Apartment 02 | 90.1 sq m/969.8 sq ft |
|--------------|-----------------------|
| Kitchen      | 2.70m x 3.39m         |
| Living room  | 3.70m x 6.69m         |
| Bedroom 1    | 5.47m x 2.93m         |
| Bedroom 2    | 4.17m x 2.82m         |
| Terrace      | 27.2 sa m/292.8 sa ft |

#### 3 Bedroom

| Apartment 04 | 95.0 sq m/1,022.6 sq ft |
|--------------|-------------------------|
| Kitchen      | 3.30m x 2.55m           |
| Living room  | 5.37m x 4.40m           |
| Bedroom 1    | 5.48m x 3.12m           |
| Bedroom 2    | 4.00m x 2.85m           |
| Bedroom 3    | 3.00m x 2.57m           |
| Terrace      | 18 sq m/193.8 sq ft     |
|              |                         |