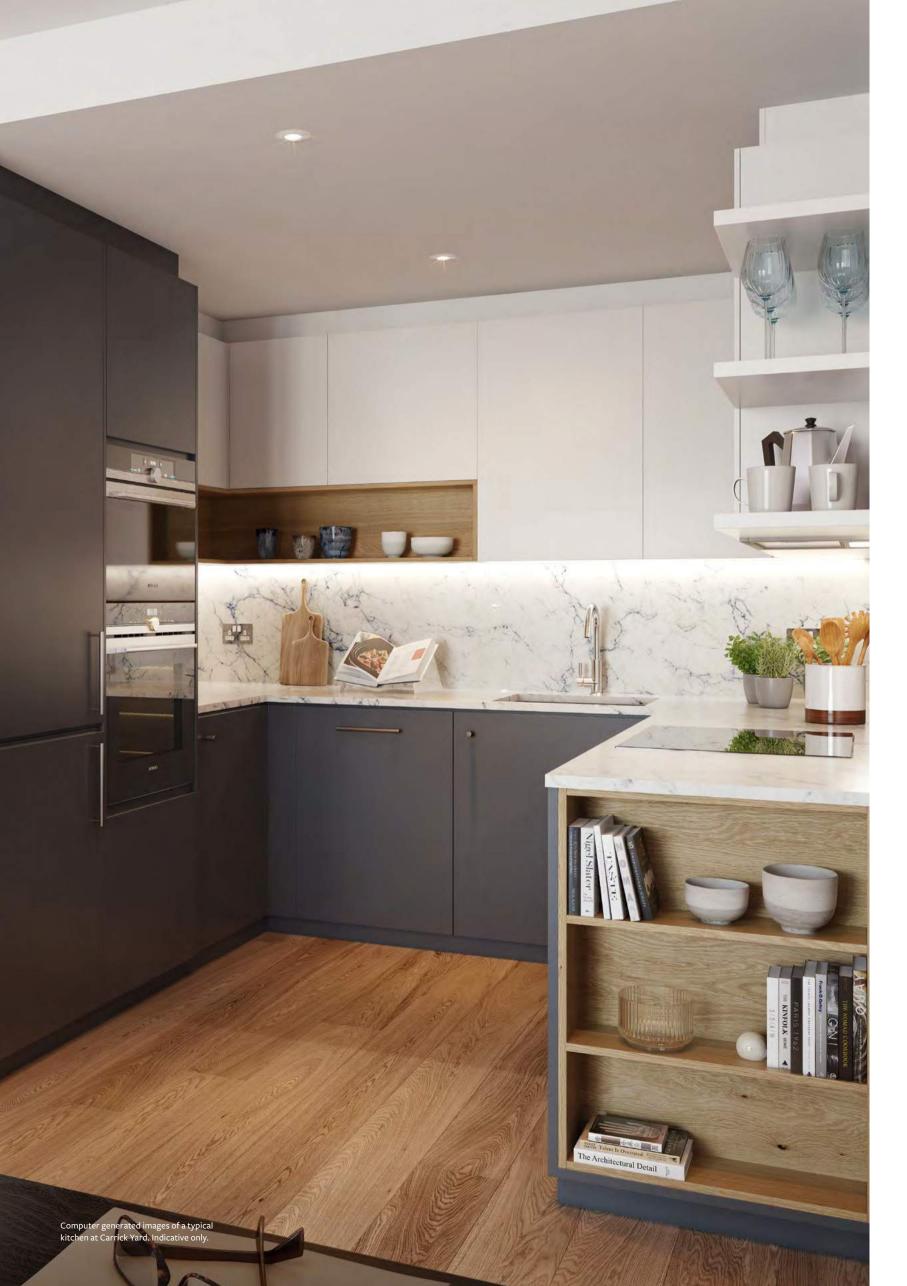

#### **Kitchens**

- Bespoke two-tone matte finish kitchen units with feature open timber effect shelving details
- Reconstituted stone worktop and splashback
- Undermounted stainless steel sink with single lever stainless steel mixer tap
- LED under-unit strip lighting
- Siemens single multifunction oven
- Siemens compact microwave oven
- Siemens induction hob
- Siemens fridge/freezer
- Siemens integrated dishwasher
- Siemens washer/dryer (in utility cupboard)
- Integrated extractor fan over hob
- Wine cooler (two and three bedroom apartments only)
- Three section 30l integrated waste bin