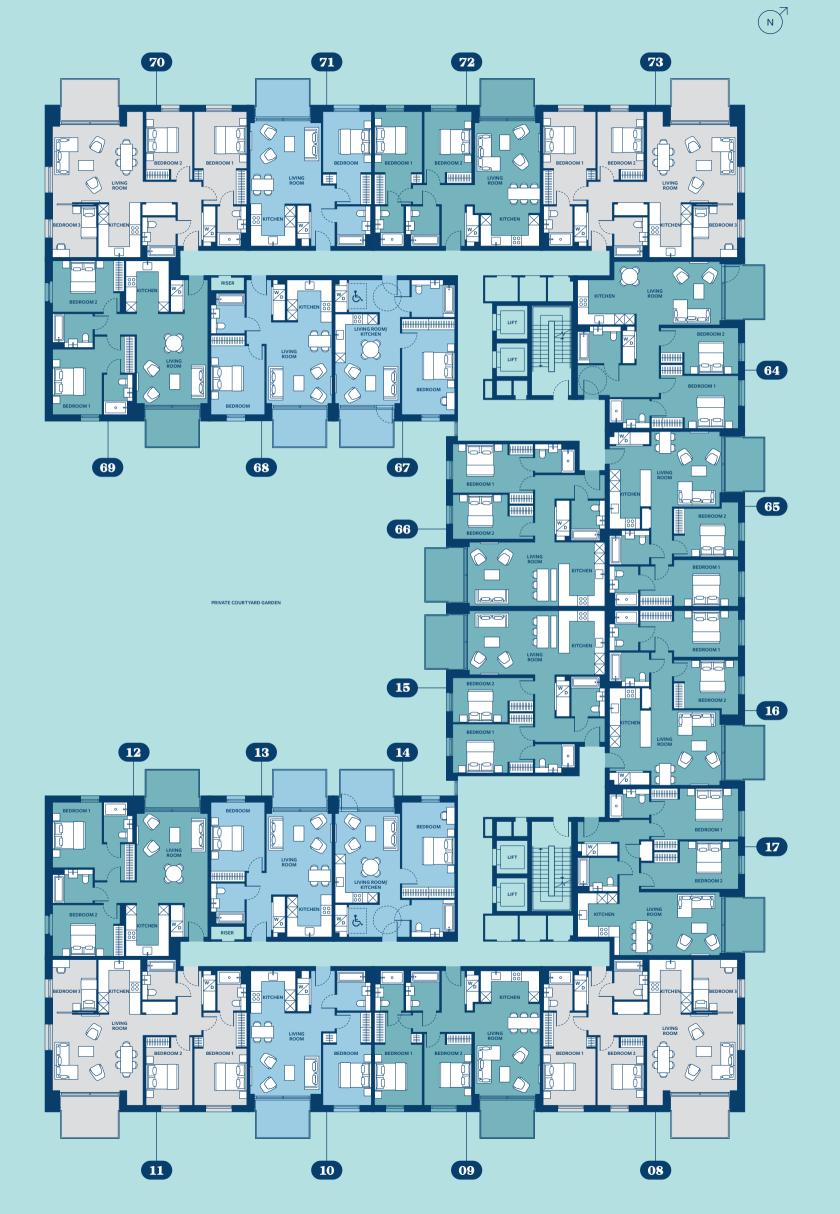

Floorplans are not to scale and are indicative only. Location of windows, doors, bathroom fittings, kitchen units and appliances may differ. Dimensions given are approximate and should not be used to order carpets or furniture. Balcony and terrace sizes and locations may differ from those illustrated.

2 Bedroom

1 Bedroom 3 Bedroom

|   |   |   |    |    |   |    |     | 1 |
|---|---|---|----|----|---|----|-----|---|
| ( | 1 | B | 0  | 1- | • | Δ1 | 122 |   |
| ( | ш | D | ΕU | ш  | U | U. |     |   |

| Apartment 10 | 56.3 sq m/606.0 sq ft |
|--------------|-----------------------|
| Kitchen      | 2.70m x 2.55m         |
| Living room  | 4.77m x 4.29m         |
| Bedroom      | 5.47m x 2.91m         |
| Balcony      | 7.2 sq m/77.5 sq ft   |
| y            | 1 / 1                 |

2 Bedroom
3 Bedroom