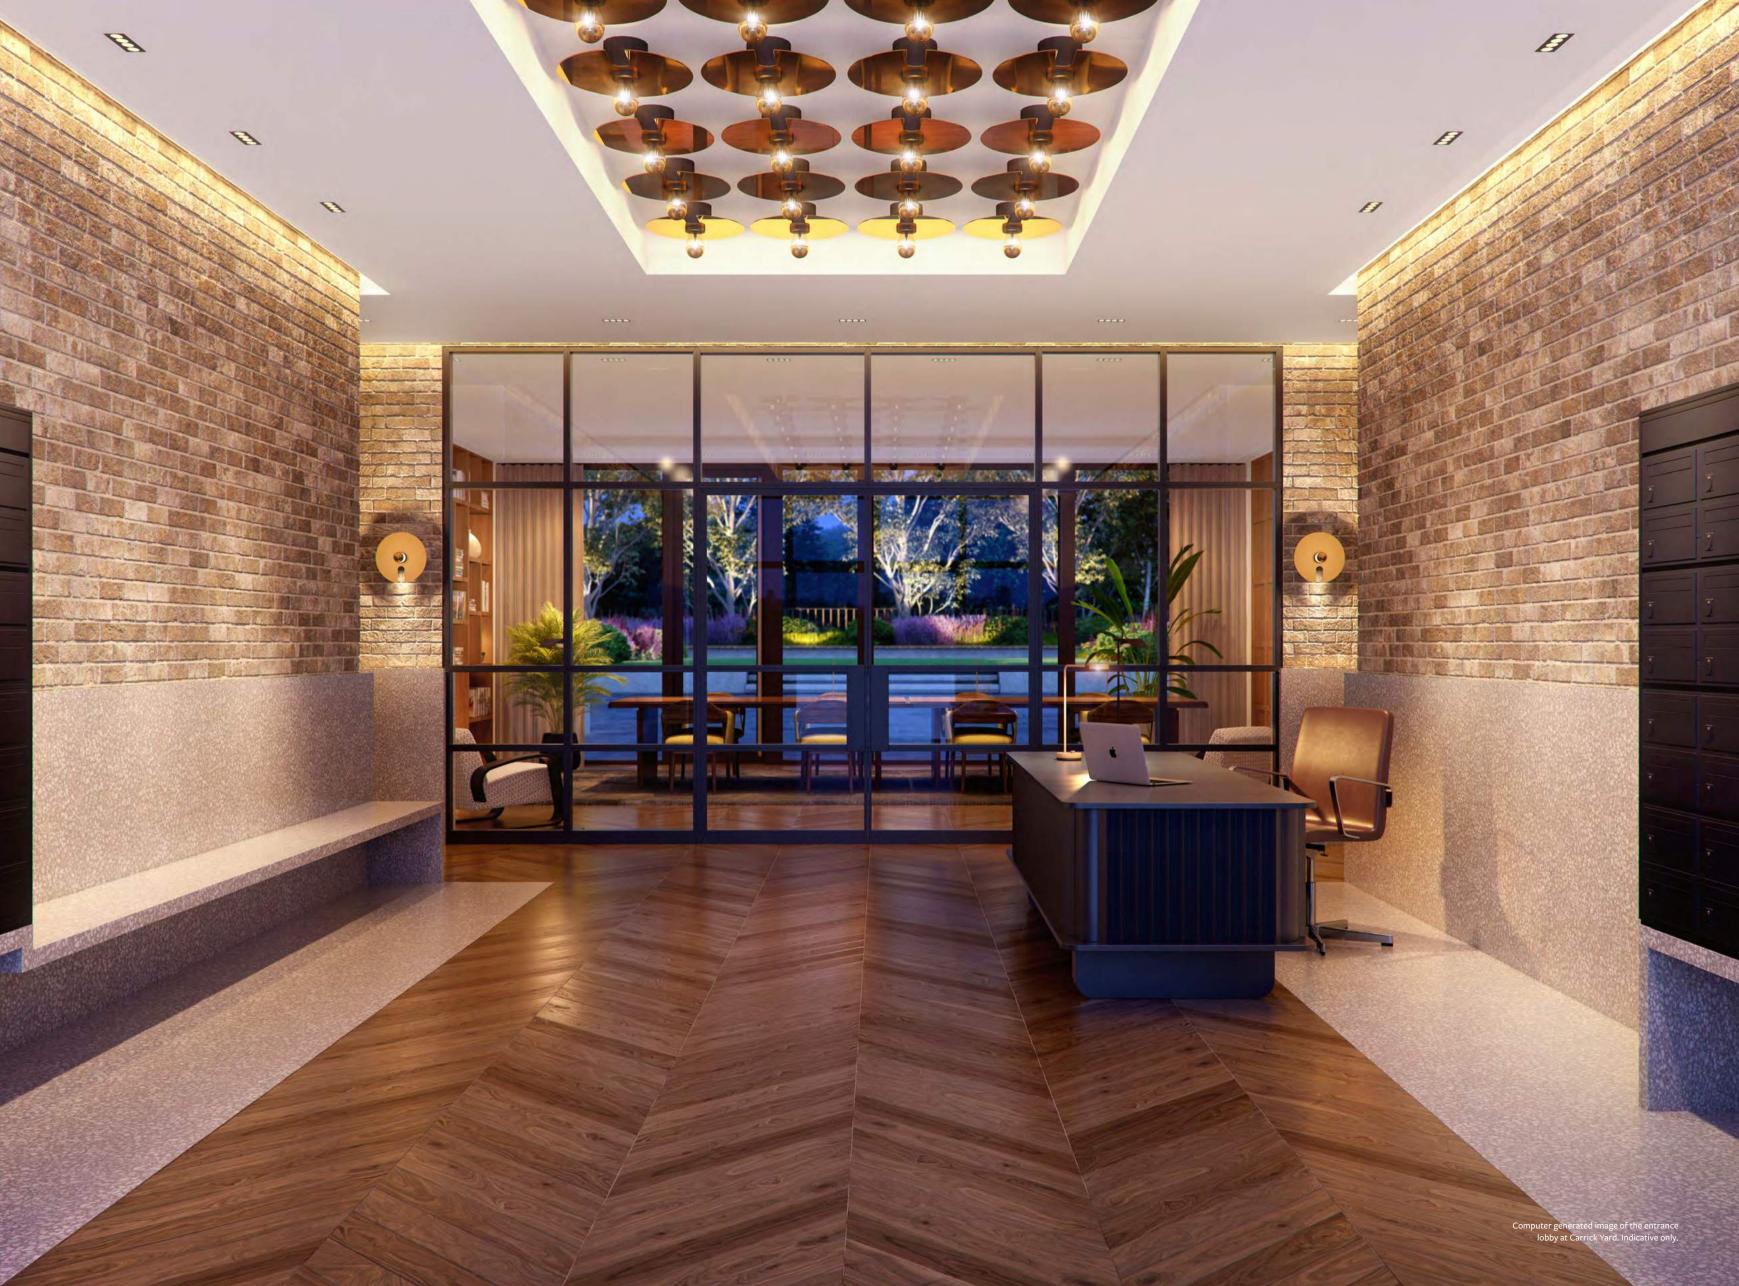

#### **Communal areas**

- Concierge desk
- Chevron timber/terrazzo flooring to entrance lobby
- Chevron timber flooring with carpet inlay to workspace and lounge
- Feature lighting to ceiling and walls
- Brushed stainless steel ironmongery to internal communal doors
- CCTV to main communal areas
- Audio/video entry system to main entrance door
- Electronically controlled communal entrance doors and courtyard doors
- Lockable secure post boxes
- Carpeted communal hallways
- 4 x lifts
- Feature wood panelling outside lift cores
- Feature wall lighting to communal corridors