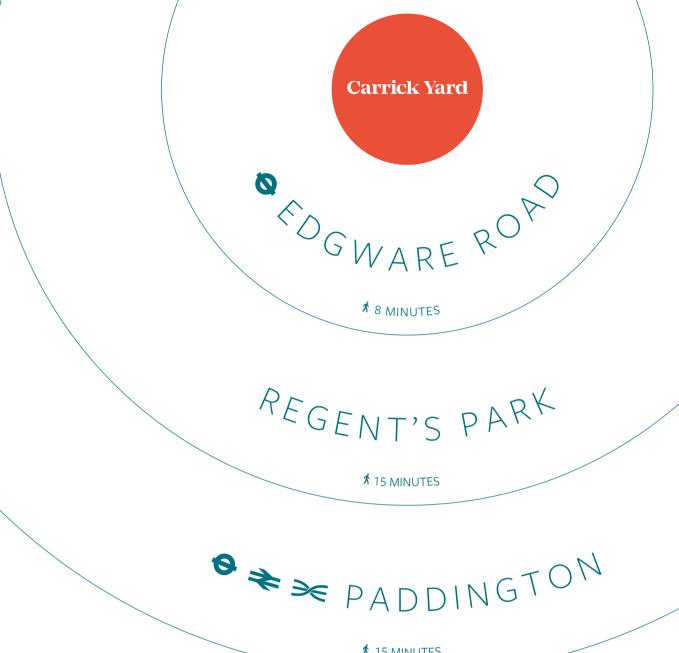

# "That was quick. How did you get here so fast?"

With Edgware Road and Marylebone stations just 8 minutes' walk away, and Paddington Station in close proximity, getting anywhere from Carrick Yard couldn't be simpler (or quicker).