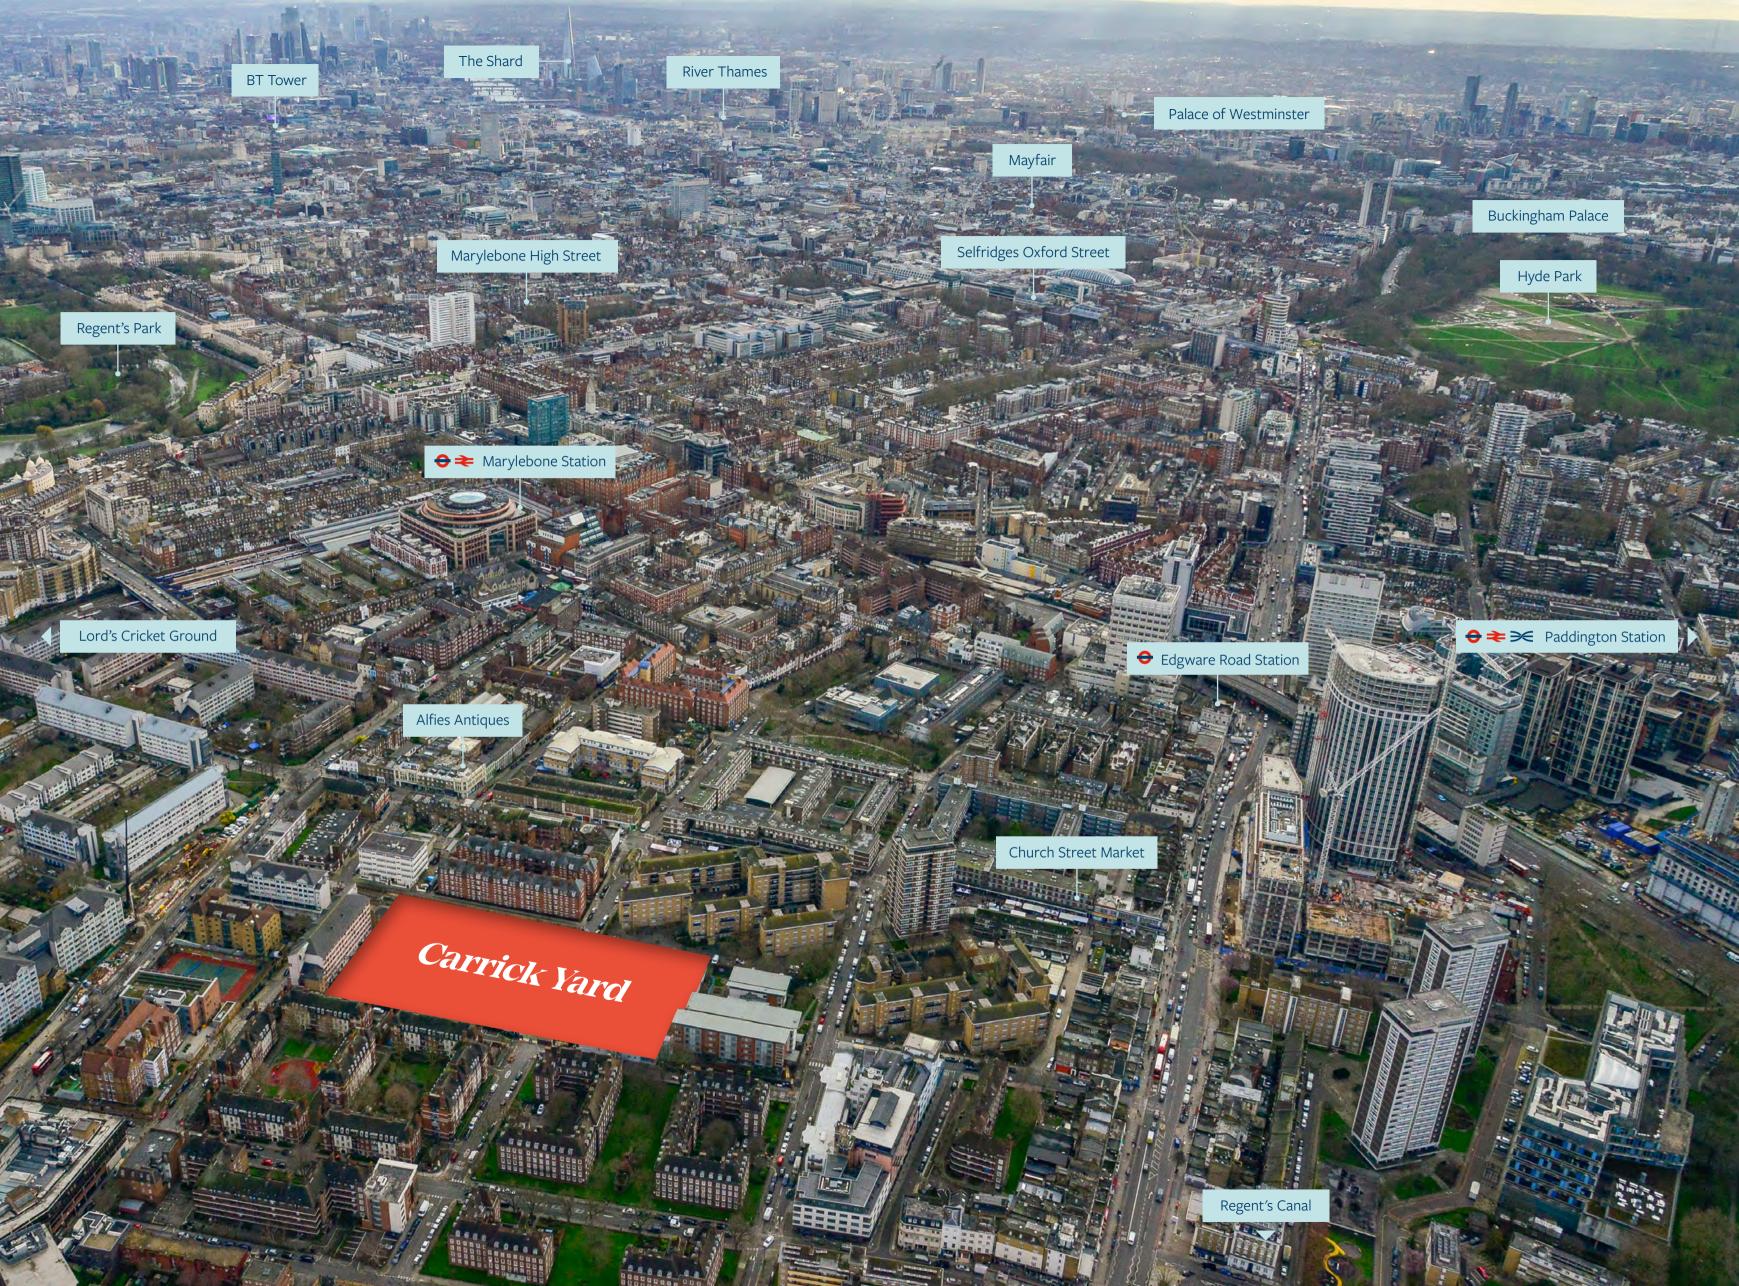

### CAMDEN PRIMROSE HILL $\bigcirc$ St. John's 08 REGENT'S PARK 01 LISSON GROVE (02) 03 Great Portland VENICE 0 02 > **÷ ⊕** (07) MARYLEBONE <del>0</del> **≥ ≈** 01 (80) 10 07 Oxford Street 03) 04 Marble Arch 0 Gate MAYFAIR HYDE PARK Maps not to scale and indicative only.

# "Seen the show, fed the ducks... Where next?"

A Zone 1 location where a buzzing community, artistic culture, independent boutiques, waterside walkways and so much more intersect.

#### Key locations

- 01 Lord's Cricket Ground
- 02 Paddington Basin
- 03 The Cockpit Theatre
- 04 Selfridges
- 05 Regent's Park Open Air Theatre
- 06 Speakers' Corner
- 07 Church Street Market
- 08 Abbey Road Studios
- 09 Lisson Gallery
- 10 Serpentine Gallery

#### **College and universities**

- 01 Sylvia Young Theatre School
- 02 University of London
- 03 London Business School
- 04 Regent's University London
- 05 London School of Film & Media
- 06 Royal Academy of Music
- 07 University of the Arts
- 08 Central Saint Martins
- 09 Imperial College London
- 10 University of Westminster

#### Restaurants

- 01 Alfies Roof Top Kitchen
- 02 Crocker's Folly
- 03 Markus Coffee
- 04 Darcie & May Green
- 05 The SeaShell of Lisson Grove

06 Maroush

- 07 Winter Garden at The Landmark
- 08 Paul Rothe & Sons
- 09 Cafe Laville
- 10 Gogi