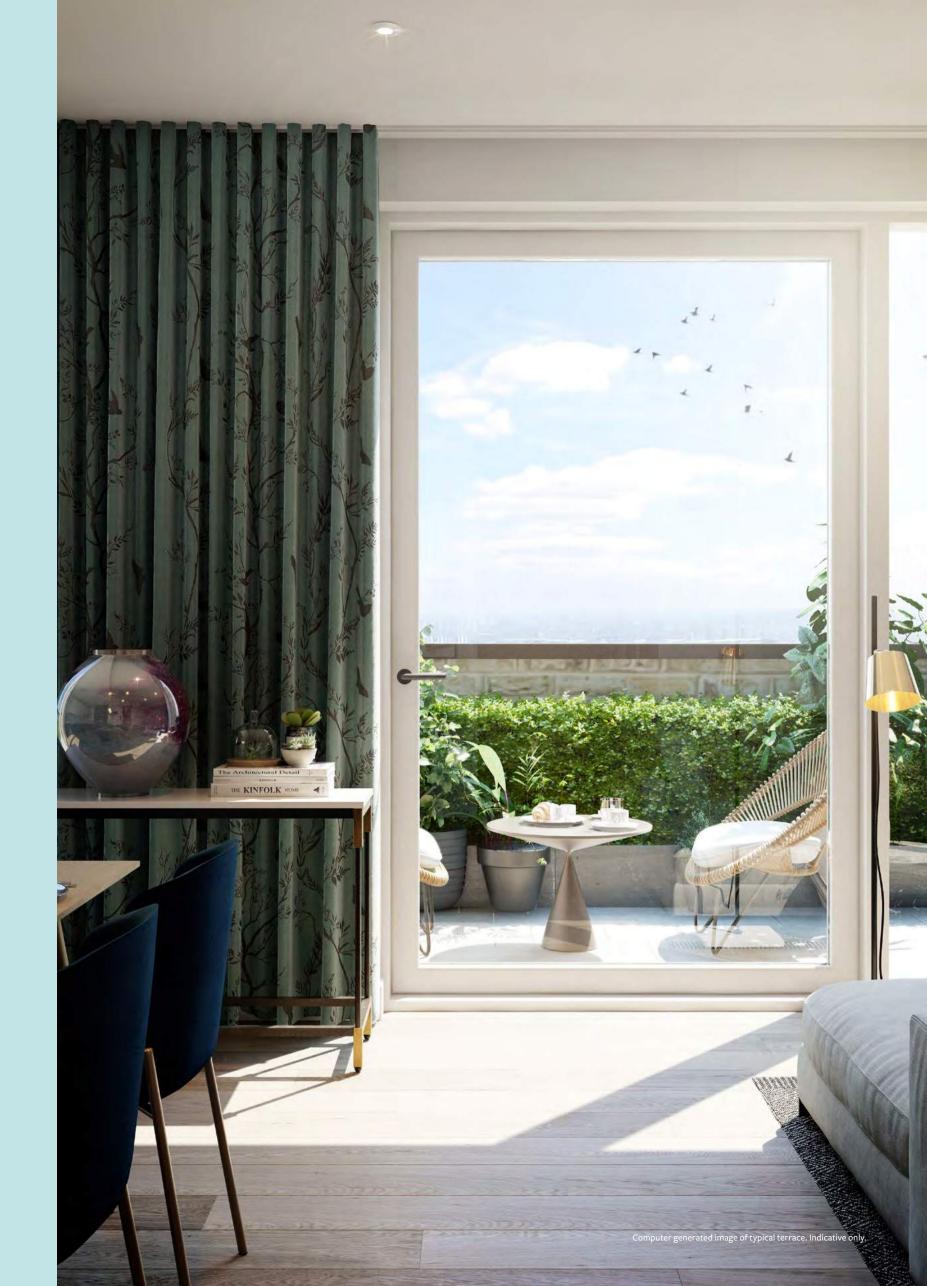

# "Make yourself comfortable"

The open plan living spaces are perfect for entertaining, their floor-to-ceiling windows flooding them with light and warmth.

61

#### **Balconies and terraces**

- Sliding glass doors
- Paving to ground floor patios
- Paving to fifth floor terraces
- Decked to first fourth floor balconies
- Powder coated metal railing
- Wall mounted outdoor light