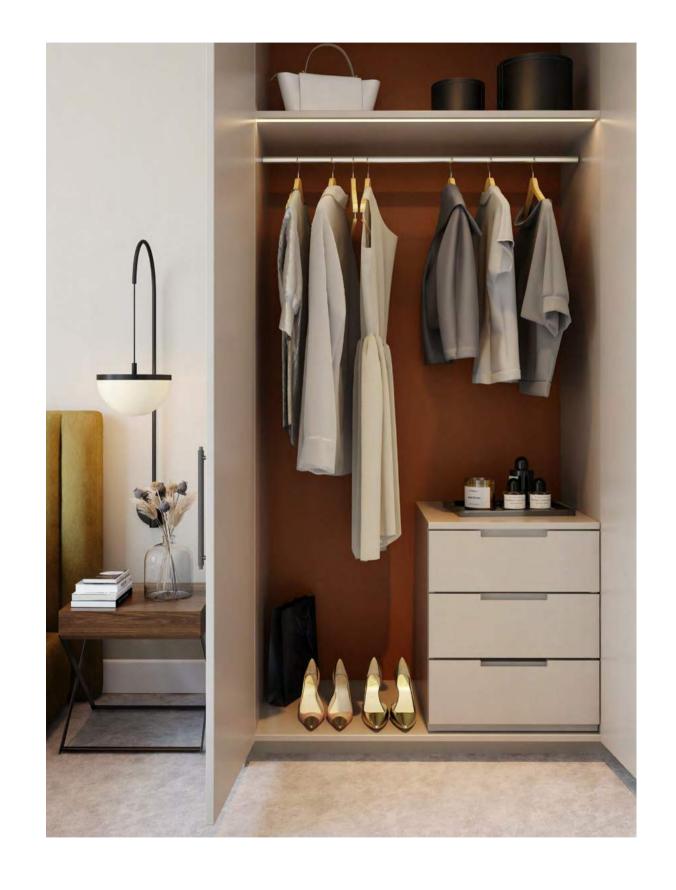

#### **Bedrooms**

- 100% wool cut-pile carpet to all bedrooms
- Built in wardrobes with leather look back panel and knurled metal handles (master and second bedrooms and some third bedrooms)
- Juliet balcony to some master bedrooms
- TV points in all bedrooms
- Phone socket to all bedrooms