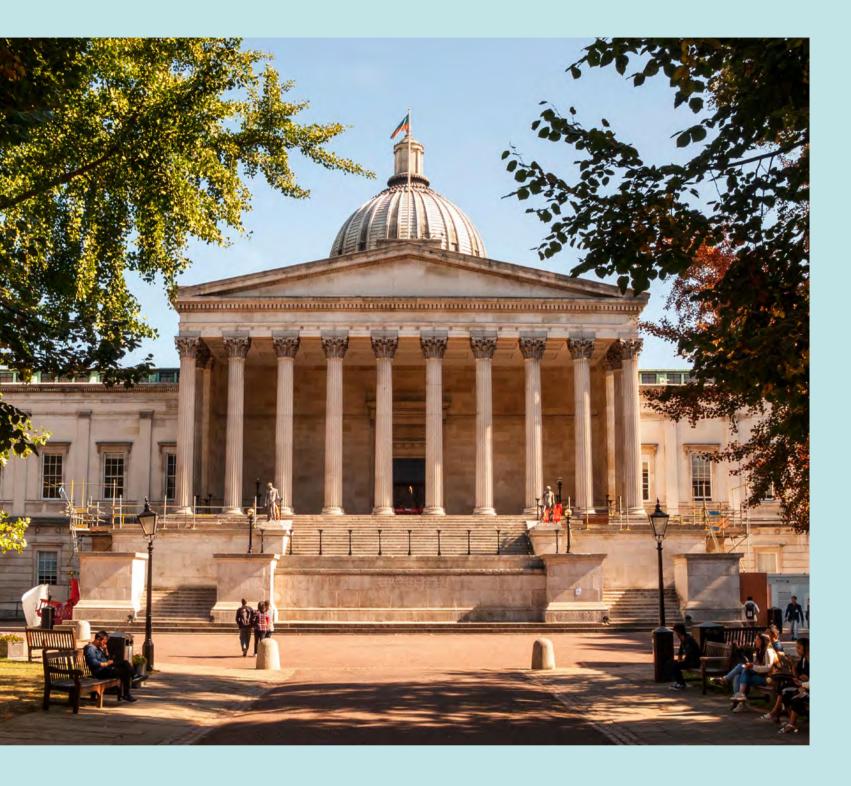

#### Above

The Main Building at University College London.

#### **University College London**

Established in 1826, few other places of learning stack up when it comes to heritage. A wide-ranging prospectus attracts many from London, the UK and all over the world. Indeed, 48% of their students are from overseas, making it one of the most diverse universities in the country.