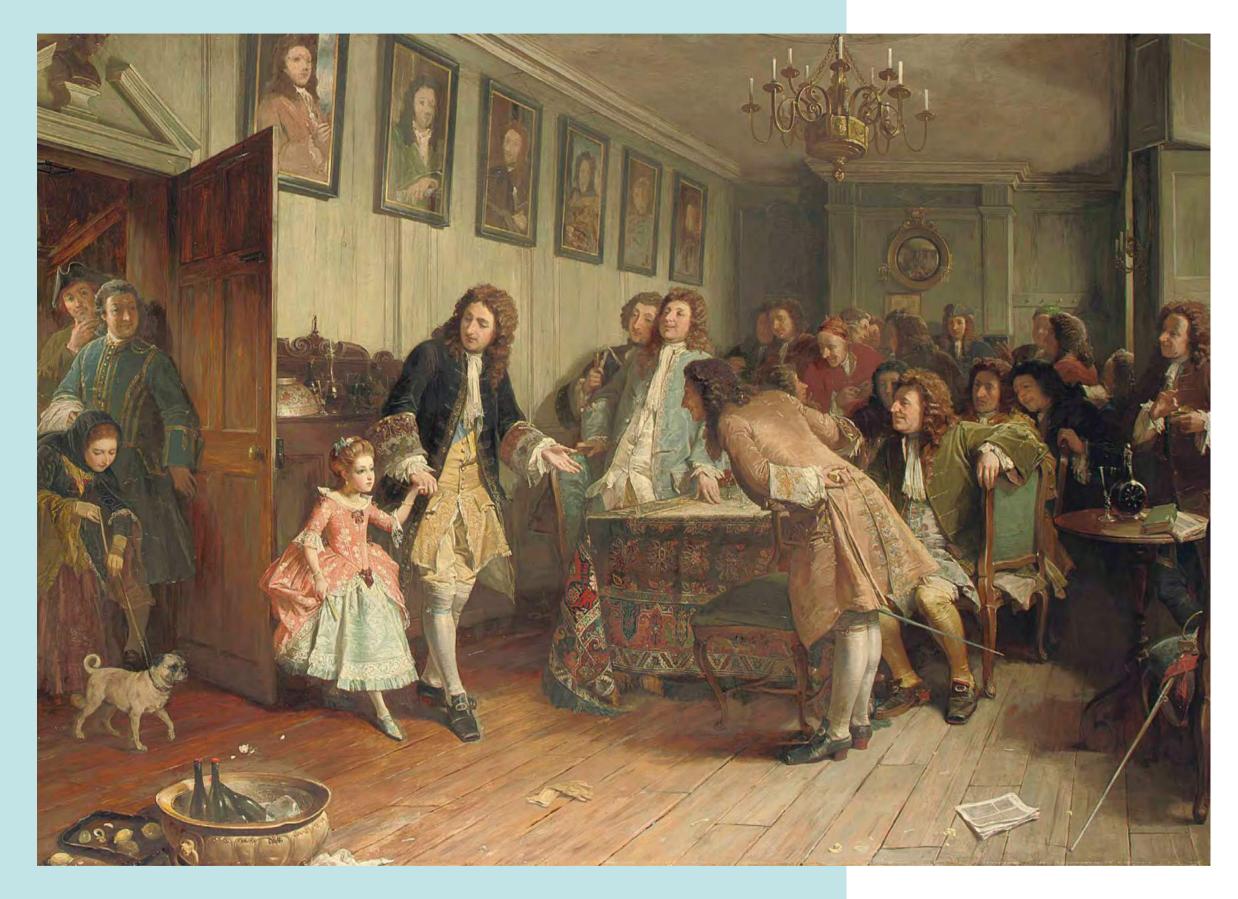

The introduction of Lady Mary Wortley Montague at the Kit Kat Club, to celebrate the 50th Anniversary 1873. By Andrew Carrick Gow. Aged of the Institute of Locomotive just 7 in this painting, Lady Mary was a Engineers at the Marylebone Westminster resident (living in Covent Goods Yard, May 1961. Garden) who went on to marry the British ambassador to Turkey. She is now remembered as an acclaimed letter writer, poet and essayist.

#### **Andrew Carrick Gow**

From the 'Shoreham Ancients', a coterie of artists who flocked here in the early 19th Century, to more recent members of the Royal Academy like Andrew Carrick Gow, Lisson Grove has long been a haven for artists, writers, musicians and architects in search of a tranquil escape within the city.

Andrew Carrick Gow flourished from a young age, quickly becoming a regular exhibitor at the Royal Academy. By 1891 he was made a full Royal Academician – a huge honour. Famous for painting scenes from across British and European history, his brush strokes brought wooden figures to life and illuminated watershed historical moments in a way no one else could.

In later life he made Lisson Grove his home, choosing a spot overlooking Lord's Cricket Ground, and his great service to the world of art was recognised once more with the title Keeper of the Royal Academy – prestigious for any artist, even today.