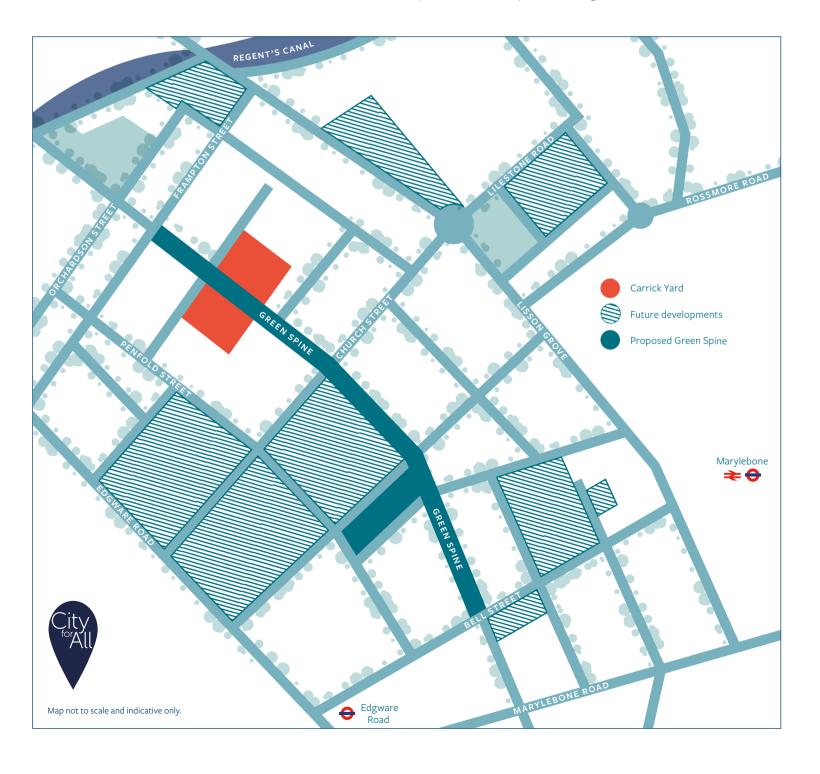

#### Left

Map of Carrick Yard showing its position within the regeneration, including the future Green Spine and other planned developments.