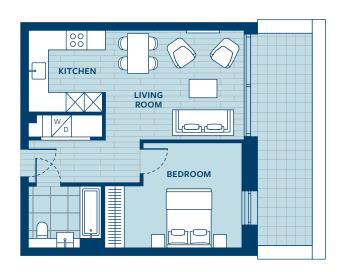

## **Carrick Yard**

## **Apartment 104**

Floor 5 | 1 Bedroom

**Dimensions 51.4** sq m/**553.3** sq ft

Kitchen 2.70m x 2.50m Living room 4.51m x 3.63m Bedroom 4.54m x 3.47m 12.8 sq m/ 137.8 sq ft

All dimensions have been taken from the longest and widest parts of a room.

Terrace

Key

W/D  $\boxtimes$ 

Washer/dryer Fridge/freezer/oven within tower

Locator

Floorplans are not to scale and are indicative only. Location of windows, doors, bathroom fittings, kitchen units and appliances may differ. Dimensions given are approximate and should not be used to order carpets or furniture. Balcony and terrace sizes and locations may differ from those illustrated.