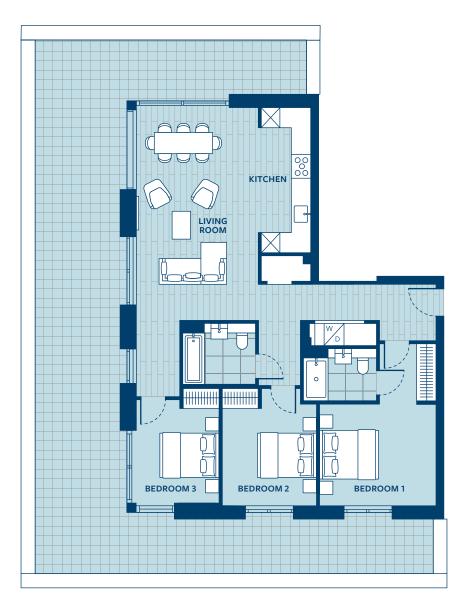

## **Apartment 50**

Floor 5 | 3 Bedroom

| Dimensions | 108.0 sq m/1,162.5 sq ft | Locator |
|------------|--------------------------|---------|
| Kitchen    | 4.73m x 1.72m            |         |
| Living     | 6.95m x 4.05m            |         |
| Bedroom 1  | 3.86m x 3.26m            |         |
| Bedroom 2  | 3.12m x 3.80m            |         |
| Bedroom 3  | 2.75m x 3.43m            |         |
| Terrace    | 81.0 sq m/ 871.9 sq ft   |         |

All dimensions have been taken from the longest and widest parts of a room.

Floorplans are not to scale and are indicative only. Location of windows, doors, bathroom fittings, kitchen units and appliances may differ. Dimensions given are approximate and should not be used to order carpets or furniture. Balcony and terrace sizes and locations may differ from those illustrated.

Westminster Builds

Key W/D Washer/dryer  $\square$ Fridge/freezer/oven within tower

CONTACT 020 7409 8756 NEWHOMES@SAVILLS.COM