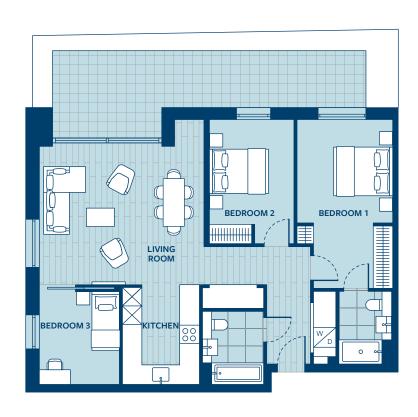

## **Carrick Yard**

## **Apartment 58**

Ground floor | 3 Bedroom

| Dimensions             | 95.0 sq m/1,022.6 sq ft        | Locator |            | Key                                              |                             |
|------------------------|--------------------------------|---------|------------|--------------------------------------------------|-----------------------------|
| Kitchen<br>Living room | 3.30m x 2.55m<br>5.37m x 4.40m |         | W/D<br>⊠   | Washer/dryer<br>Fridge/freezer/oven within tower |                             |
| Bedroom 1              | 5.48m x 3.12m                  |         | ļ <u>—</u> |                                                  | mage/meezen/oven/main/tower |
| Bedroom 2              | 4.00m x 2.85m                  |         |            |                                                  |                             |
| Bedroom 3              | 3.00m x 2.57m                  |         | <u>-</u> - |                                                  |                             |
| Terrace                | 23.1 sq m/248.7 sq ft          |         |            |                                                  |                             |