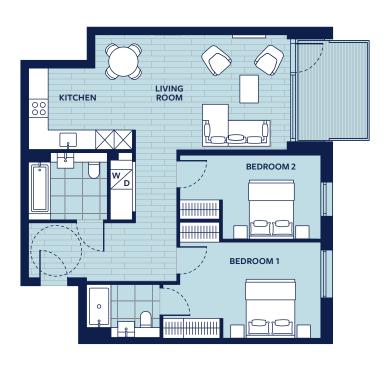

## **Carrick Yard**

## **Apartment 64**

Floor 1 | 2 Bedroom

| Dimensions  | 86.3 sq m/928.9 sq ft | Locator |                                     | Key         |                                  |
|-------------|-----------------------|---------|-------------------------------------|-------------|----------------------------------|
| Kitchen     | 3.54m x 3.80m         |         |                                     | W/D         | Washer/dryer                     |
| Living room | 4.90m x 3.80m         |         | { <b>]</b> [                        | $\boxtimes$ | Fridge/freezer/oven within tower |
| Bedroom 1   | 5.13m x 3.13m         |         |                                     | <del></del> | 8-11                             |
| Bedroom 2   | 4.61m x 2.77m         |         | \-\-\-\-\-\-\-\-\-\-\-\-\-\-\-\-\-\ |             |                                  |
| Balcony     | 7.2 sq m/77.5 sq ft   |         |                                     |             |                                  |