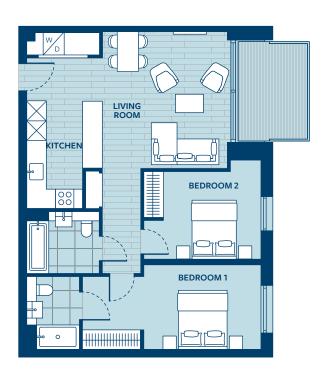

## **Carrick Yard**

## **Apartment 65**

Floor 1 | 2 Bedroom

| Dimensions  | 76.6 sq m/824.5 sq ft | Locator |          | Key       |                                  |
|-------------|-----------------------|---------|----------|-----------|----------------------------------|
| Kitchen     | 2.52m x 4.98m         |         |          | W/D       | Washer/dryer                     |
| Living room | 4.00m x 4.49m         |         |          | $\bowtie$ | Fridge/freezer/oven within tower |
| Bedroom 1   | 5.79m x 2.80m         |         | <u> </u> |           |                                  |
| Bedroom 2   | 3.76m x 2.93m         |         |          |           |                                  |
| Balcony     | 7.2 sq m/77.5 sq ft   |         |          |           |                                  |

Floorplans are not to scale and are indicative only. Location of windows, doors, bathroom fittings, kitchen units and appliances may differ. Dimensions given are approximate and should not be used to order carpets or furniture. Balcony and terrace sizes and locations may differ from those illustrated.

All dimensions have been taken from the longest and widest parts of a room.