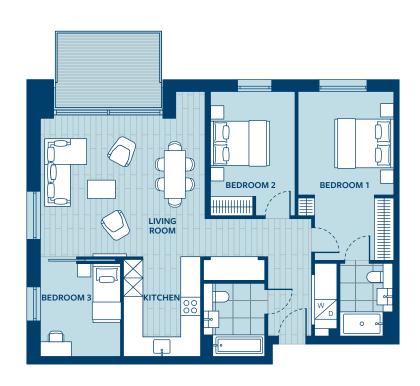

## **Apartment 80**

Floor 2 | 3 Bedroom

| Dimensions                        | 95.2 sq m/1,024.7 sq ft                               | Locator |          | Key |                                  |
|-----------------------------------|-------------------------------------------------------|---------|----------|-----|----------------------------------|
| Kitchen                           | 3.30m x 2.55m<br>5.37m x 4.40m                        |         |          | W/D | Washer/dryer                     |
| Living room Bedroom 1             | 5.48m x 3.12m                                         |         | <u> </u> |     | Fridge/freezer/oven within tower |
| Bedroom 2<br>Bedroom 3<br>Balcony | 4.00m x 2.85m<br>3.00m x 2.57m<br>8.5 sq m/91.5 sq ft |         |          |     |                                  |