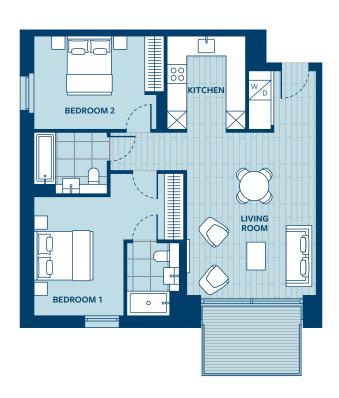

## **Apartment 89**

Floor 3 | 2 Bedroom

| Dimensions  | 81.0 sq m/871.9 sq ft | Locator |          | Key         |                                  |
|-------------|-----------------------|---------|----------|-------------|----------------------------------|
| Kitchen     | 3.19m x 2.61m         |         |          | W/D         | Washer/dryer                     |
| Living room | 5.28m x 4.28m         |         | 7 ] ,    |             | Fridge/freezer/oven within tower |
| Bedroom 1   | 3.80m x 2.96m         |         | <u> </u> | <del></del> | 8-4                              |
| Bedroom 2   | 4.30m x 3.10m         |         |          |             |                                  |
| Balcony     | 7.2 sq m/77.5 sq ft   |         |          |             |                                  |

Floorplans are not to scale and are indicative only. Location of windows, doors, bathroom fittings, kitchen units and appliances may differ. Dimensions given are approximate and should not be used to order carpets or furniture. Balcony and terrace sizes and locations may differ from those illustrated.

All dimensions have been taken from the longest and widest parts of a room.